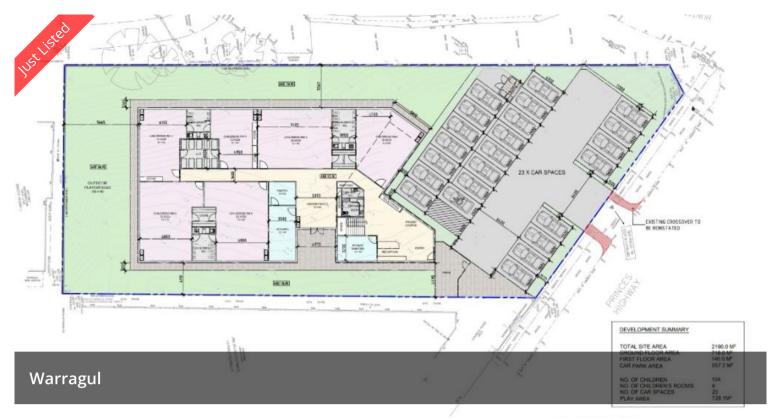

## **Business Highlights:**

- Prime Warragul Location & Purpose-Built Facility Situated in a family-friendly area with excellent accessibility, ensuring strong enrollment potential and community integration.
- Impressive Capacity & Modern Design Accommodates 104 children across 6 dedicated rooms, with spacious indoor and outdoor areas designed for optimal early learning experiences.
- Exceptional Outdoor Space & Parking Features a generous 728.1 M<sup>2</sup> play area and 23 dedicated parking spaces, providing convenience for parents and staff.

#### **Key Features:**

- Strategic Warragul location with strong demographics and community growth
- Impressive building specifications:
  - Total site area: 2,190 M²

o Ground floor: 718 M<sup>2</sup>

#### **Office Details**

Mercury Childcare Sales and Valuation +61433297367

First floor: 146 M²

○ Outdoor play area: 728.1 M<sup>2</sup>

- Ample parking with 23 spaces (557.2 M<sup>2</sup> car park area)
- 6 purpose-designed children's rooms to accommodate various age groups

## ≈ 23 🖸 2,190 m2

Price EOI **Property Type** Commercial Property ID 392 Land Area 2,190 m2 Office Area 718 m2 Warehouse Area 728 m2