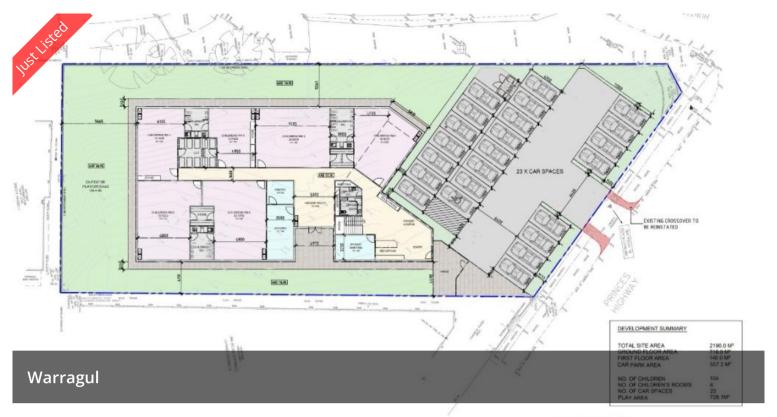

## **Business Highlights:**

- Prime Warragul Location & Purpose-Built Facility Situated in a family-friendly area with excellent accessibility, ensuring strong enrollment potential and community integration.
- Impressive Capacity & Modern Design Accommodates 104 children across 6 dedicated rooms, with spacious indoor and outdoor areas designed for optimal early learning experiences.
- Exceptional Outdoor Space & Parking Features a generous 728.1
   M² play area and 23 dedicated parking spaces, providing convenience for parents and staff.

#### **Key Features:**

- Strategic Warragul location with strong demographics and community growth
- Impressive building specifications:
  - Total site area: 2,190 M²
     Ground floor: 718 M²

Price EOI
Property Type Business
Property ID 378

#### **Office Details**

Mercury Childcare Sales and Valuation +61433297367

First floor: 146 M²

○ Outdoor play area: 728.1 M<sup>2</sup>

- Ample parking with 23 spaces (557.2 M<sup>2</sup> car park area)
- 6 purpose-designed children's rooms to accommodate various age groups

### Why Invest in This Opportunity?

- High-Growth Sector Childcare remains one of the most stable and in-demand services, particularly in growing regional centres like Warragul.
- **Brand New Facility** Ready for fit-out, offering the latest designs and specifications with no legacy issues.
- Excellent Capacity Licensed for 104 children, providing strong revenue potential.
- **Superior Design** Two-level building with generous room sizes and exceptional outdoor play spaces.
- **Prime Location** Warragul continues to grow as a desirable lifestyle destination for families seeking quality childcare options.