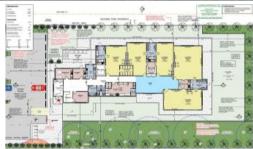

## **Facility Highlights:**

- Brand New Space: 782 sqm single-level childcare facility, meticulously designed for safety, comfort, and efficient operations.
- Expansive Site: 4000 sqm of total site area, providing ample space for both indoor and outdoor activities.
- Licensed Capacity: Permit already approved for 92 childcare places —be ready to operate as soon as construction is complete.
- Outdoor Play: 1096 sqm of dedicated outdoor play area, offering plenty of room for children to explore, play, and learn.
- **Convenient Parking**: 20-car parking lot, ensuring easy access for parents and staff.
- Well-Equipped Layout: Features 5 kids' rooms, a staff room, planning room, and meeting room—everything you need to run a successful childcare center.
- Attractive Fees: Average daily fees range from \$158 to \$174, making it an appealing option for families.