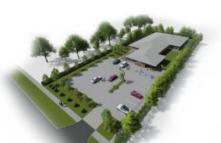

## **Facility Highlights:**

- Brand New Space: 782 sqm single-level childcare facility, meticulously designed for safety, comfort, and efficient operations.
- Expansive Site: 4000 sqm of total site area, providing ample space for both indoor and outdoor activities.
- Licensed Capacity: Permit already approved for 92 childcare places —be ready to operate as soon as construction is complete.
- Outdoor Play: 1096 sqm of dedicated outdoor play area, offering plenty of room for children to explore, play, and learn.
- **Convenient Parking**: 20-car parking lot, ensuring easy access for parents and staff.
- Well-Equipped Layout: Features 5 kids' rooms, a staff room, planning room, and meeting room—everything you need to run a successful childcare center.
- Attractive Fees: Average daily fees range from \$158 to \$174, making it an appealing option for families.