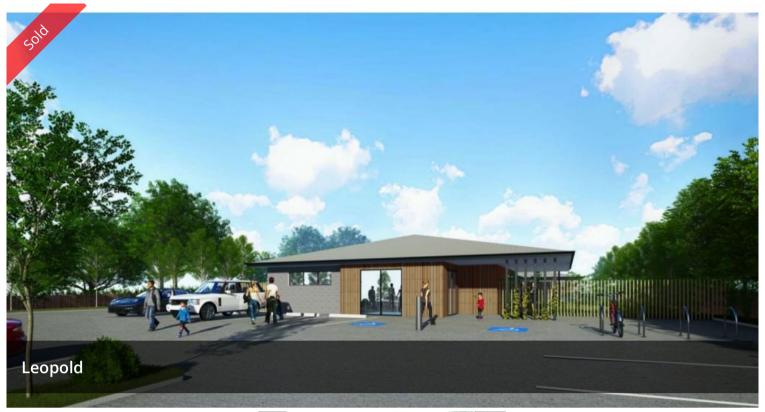

# Permit Approved 92 Places Childcare in Leopold for Lease!

## Unlock the Future of Childcare with Leopold!

Prepare to open the doors to your new childcare center this December! Leopold Childcare offers a state-of-the-art facility, fully approved and designed to meet the needs of modern childcare. Whether you're looking to lease or purchase, this opportunity is ideal for establishing or expanding your childcare business in a vibrant community.

## **Facility Highlights:**

- Brand New Space: 782 sqm single-level childcare facility, meticulously designed for safety, comfort, and efficient operations.
- Expansive Site: 4000 sqm of total site area, providing ample space for both indoor and outdoor activities.
- Licensed Capacity: Permit already approved for 92 childcare places —be ready to operate as soon as construction is complete.
- Outdoor Play: 1096 sqm of dedicated outdoor play area, offering plenty of room for children to explore, play, and learn.
- **Convenient Parking**: 20-car parking lot, ensuring easy access for parents and staff.
- Well-Equipped Layout: Features 5 kids' rooms, a staff room, planning room, and meeting room—everything you need to run a successful childcare center.
- Attractive Fees: Average daily fees range from \$158 to \$174, making it an appealing option for families.