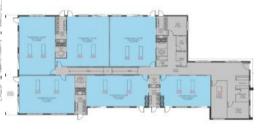

#### **Key Features:**

- Generous Land Size: Sprawling across 2780sqm of land, this site
  offers ample space for outdoor play areas, gardens, and recreational
  facilities.
- Convenient Parking: With 32 dedicated car parking spaces, drop-offs and pick-ups will be hassle-free for parents and staff.
- **Spacious Interior:** The single-level building boasts 6 well-appointed kids rooms, a separate parents' room, staff room, manager room, planning room, and a large kitchen.
- Surrounded by Nature: Nestled amidst nature plants, the facility provides a serene and calming environment for children to learn and play.
- Strategic Location: Situated on the main busy road of Scoresby Road, this location ensures high visibility and accessibility for families in the area.
- **Demographic Advantage:** According to the 2021 census report, there are 1417 children aged 0-4 years old in the vicinity, highlighting the strong demand for childcare services.