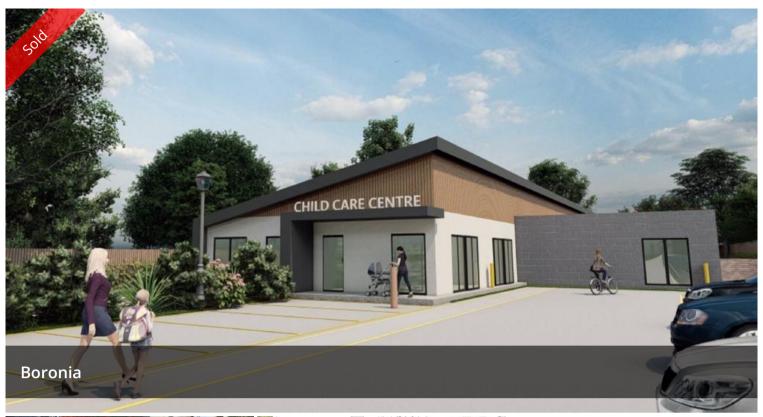

# Permit Approved 126 Places Childcare Facility in Boronia for Lease

Are you looking to establish or expand your childcare business in a thriving suburb with ample opportunities? Look no further than this exceptional childcare facility site located at 208 Scoresby Road, Boronia VIC 3155.

#### **Key Features:**

- Generous Land Size: Sprawling across 2780sqm of land, this site
  offers ample space for outdoor play areas, gardens, and recreational
  facilities.
- Convenient Parking: With 32 dedicated car parking spaces, drop-offs and pick-ups will be hassle-free for parents and staff.
- **Spacious Interior:** The single-level building boasts 6 well-appointed kids rooms, a separate parents' room, staff room, manager room, planning room, and a large kitchen.
- Surrounded by Nature: Nestled amidst nature plants, the facility provides a serene and calming environment for children to learn and play.
- Strategic Location: Situated on the main busy road of Scoresby Road, this location ensures high visibility and accessibility for families in the area.
- **Demographic Advantage:** According to the 2021 census report, there are 1417 children aged 0-4 years old in the vicinity, highlighting the strong demand for childcare services.