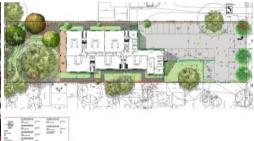

#### **Key Features:**

- Generous Land Size: Sprawling across 2780sqm of land, this site
  offers ample space for outdoor play areas, gardens, and recreational
  facilities.
- Convenient Parking: With 32 dedicated car parking spaces, drop-offs and pick-ups will be hassle-free for parents and staff.
- **Spacious Interior:** The single-level building boasts 6 well-appointed kids rooms, a separate parents' room, staff room, manager room, planning room, and a large kitchen.
- Surrounded by Nature: Nestled amidst nature plants, the facility provides a serene and calming environment for children to learn and play.
- Strategic Location: Situated on the main busy road of Scoresby Road, this location ensures high visibility and accessibility for families in the area.
- **Demographic Advantage:** According to the 2021 census report, there are 1417 children aged 0-4 years old in the vicinity, highlighting the strong demand for childcare services.