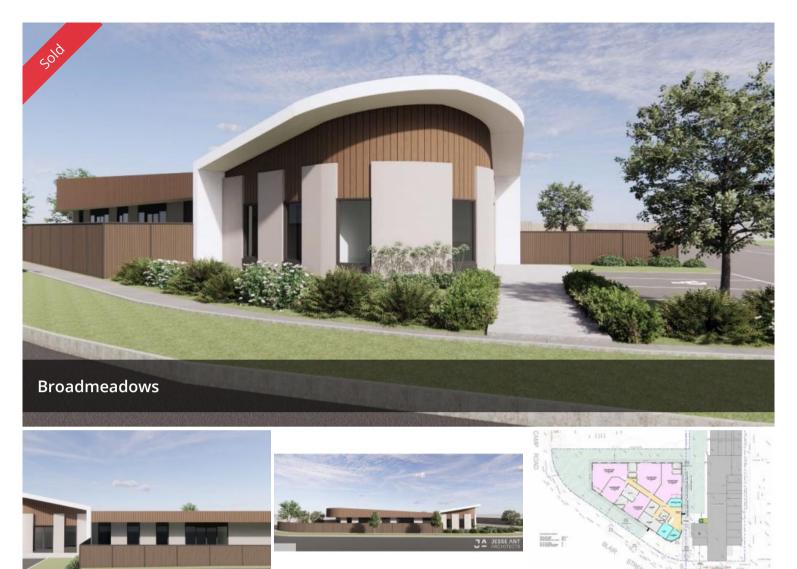

## Proposed 88 Places LDC Childcare land\*Single level building in Broadmeadows for lease.

MERC Business Agents is thrilled to present an unparalleled opportunity a proposed 88-places Long Day Care (LDC) greenfield site for lease in the vibrant suburb of Broadmeadows. This visionary project introduces a state-of-the-art childcare center spanning 1980.5sqm\*, strategically positioned within one of Melbourne's most dynamic high-growth corridors.

Key Features:

Land Size: Expansive 1980.5sqm\* offering ample space for both indoor and outdoor play areas.

Location: Corner building with dual exposure to Camp Road and Blair Street, enhancing visibility and accessibility.

Design: Single-level building designed for easy childcare management. Facilities: Comfortable spaces with five kids' rooms, a large cot room, staff room, parents' room, and more.

Parking: 19 on-site parking spaces for convenience.

Capacity: Proposed 88 places for Long Day Care, catering to the growing demand in the area.

Location Advantage: Strategically located with a dozen primary schools and colleges within a 2km radius, reflecting the high demand for quality childcare services.