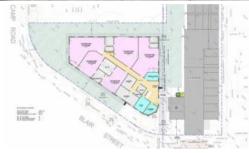

## Key Features:

Land Size: Expansive 1980.5sqm\* offering ample space for both indoor and outdoor play areas.

Location: Corner building with dual exposure to Camp Road and Blair Street, enhancing visibility and accessibility.

Design: Single-level building designed for easy childcare management. Facilities: Comfortable spaces with five kids' rooms, a large cot room, staff room, parents' room, and more.

Parking: 19 on-site parking spaces for convenience.

Capacity: Proposed 88 places for Long Day Care, catering to the growing demand in the area.

Location Advantage: Strategically located with a dozen primary schools and colleges within a 2km radius, reflecting the high demand for quality childcare services.