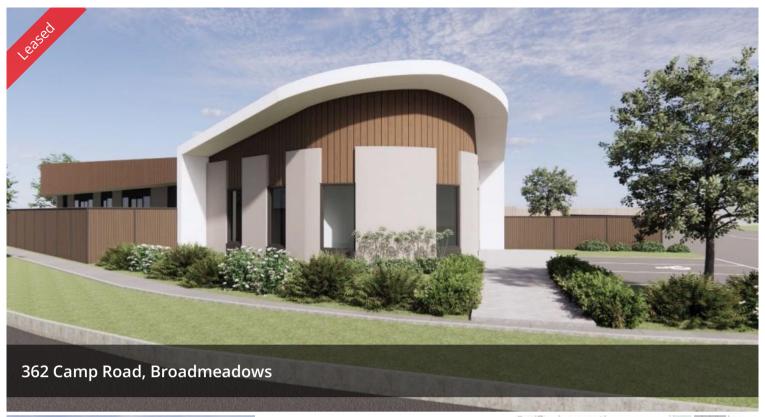

## Proposed 88 Places LDC Childcare land\*Single level building in Broadmeadows for lease.

MERC Business Agents is thrilled to present an unparalleled opportunity - a proposed 88-places Long Day Care (LDC) greenfield site for lease in the vibrant suburb of Broadmeadows. This visionary project introduces a state-of-the-art childcare center spanning 1980.5sqm\*, strategically positioned within one of Melbourne's most dynamic high-growth corridors.

## Key Features:

Land Size: Expansive 1980.5sqm\* offering ample space for both indoor and outdoor play areas.

Location: Corner building with dual exposure to Camp Road and Blair Street, enhancing visibility and accessibility.

Design: Single-level building designed for easy childcare management. Facilities: Comfortable spaces with five kids' rooms, a large cot room, staff room, parents' room, and more.

Parking: 19 on-site parking spaces for convenience.

Capacity: Proposed 88 places for Long Day Care, catering to the growing demand in the area.

Location Advantage: Strategically located with a dozen primary schools and colleges within a 2km radius, reflecting the high demand for quality childcare services.