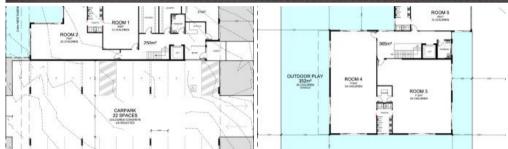

\*Purposed and quality build new childcare centre

\*High demand suburb in South-Eastern Melbourne

\*Two (2) Levels Child Care Building

\*22 Car Parking Space

≈ 22 🖸 1,000 m2

Price EOI

Property Type Commercial

Property ID 254

Land Area1,000 m2Office Area400 m2Warehouse Area500 m2