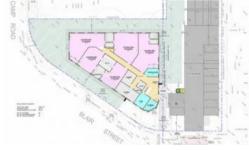

## Key Features:

Land Size: Expansive 1980.5sqm\* offering ample space for both indoor and outdoor play areas.

Location: Corner building with dual exposure to Camp Road and Blair Street, enhancing visibility and accessibility.

Design: Single-level building designed for easy childcare management. Facilities: Comfortable spaces with five kids' rooms, a large cot room, staff room, parents' room, and more.

Parking: 19 on-site parking spaces for convenience.