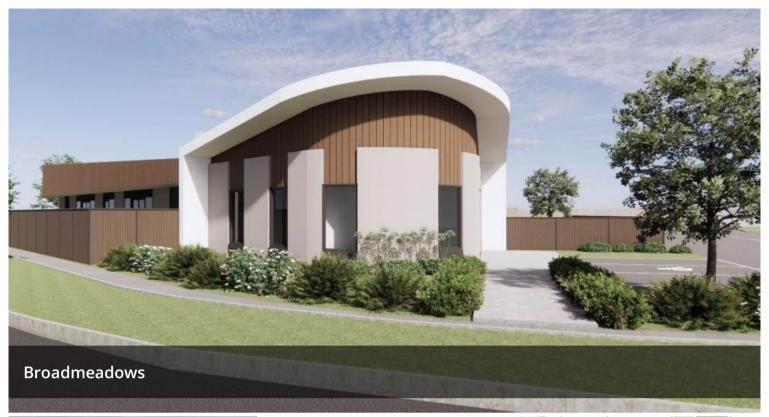

## Proposed 88 Places LDC Childcare land\*Single level building in Broadmeadows for lease.

MERC Business Agents is thrilled to present an unparalleled opportunity - a proposed 88-places Long Day Care (LDC) greenfield site for lease in the vibrant suburb of Broadmeadows. This visionary project introduces a state-of-the-art childcare center spanning 1980.5sqm\*, strategically positioned within one of Melbourne's most dynamic high-growth corridors.

Design: Single-level building designed for easy childcare management. Facilities: Comfortable spaces with five kids' rooms, a large cot room, staff room, parents' room, and more.

Parking: 19 on-site parking spaces for convenience.

Capacity: Proposed 88 places for Long Day Care, catering to the growing demand in the area.

Location Advantage: Strategically located with a dozen primary schools and colleges within a 2km radius, reflecting the high demand for quality childcare services.