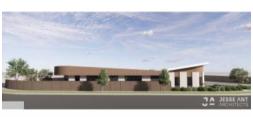

## Proposed 88 Places LDC Childcare land\*Single level building in Broadmeadows for lease.

MERC Business Agents is thrilled to present an unparalleled opportunity - a proposed 88-places Long Day Care (LDC) greenfield site for lease in the vibrant suburb of Broadmeadows. This visionary project introduces a state-of-the-art childcare center spanning 1980.5sqm\*, strategically positioned within one of Melbourne's most dynamic high-growth corridors.

Design: Single-level building designed for easy childcare management. Facilities: Comfortable spaces with five kids' rooms, a large cot room, staff room, parents' room, and more.

Parking: 19 on-site parking spaces for convenience.