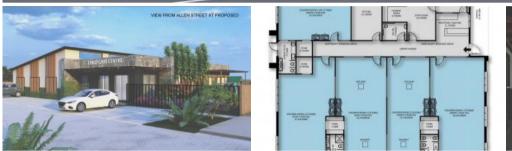

Architectural design with generous staff areas, 5 spacious playrooms, ample storage, and 20 on-site parking spots

⇔ 20 🗔 1,777 m2

| Price         | EOI        |
|---------------|------------|
| Property Type | Commercial |
| Property ID   | 271        |
| Land Area     | 1,777 m2   |
| Office Area   | 355 m2     |

#### Land area 1,777m<sup>2</sup> |Ground Floor Area 656m<sup>2</sup>

Contact Gabrielle Zhang today for more information.