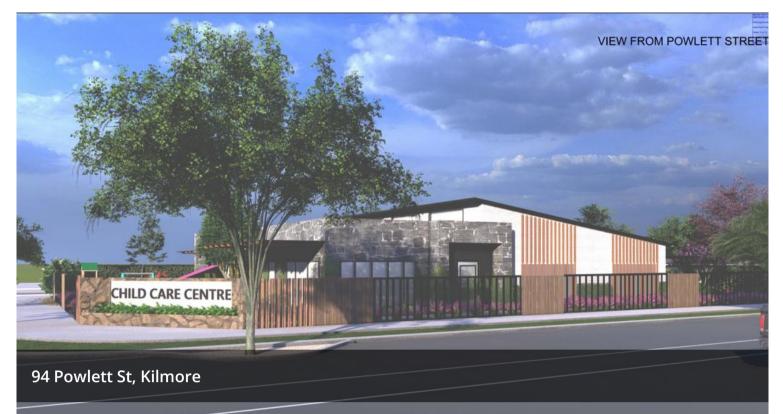

# Permit Approved 90 Places Childcare Centre for Lease in Kilmore

90 planning permit approved places

Land size – 1777 sqm

Highly visible location on the Corner of Powlett Street and Allan Street.

Positioned within 900m of the 3 schools with a combined total of more than 2,300 students between them.

Construction ready to commence soon.

Single level Building. All children's rooms and staff amenities are on ground level.

A premium location surrounded by subdivisions, estimated to be more than 17 residential estates either proposed or under construction in Kilmore for an approx. total of 2,000+ new lots.

Architectural design with generous staff areas, 5 spacious playrooms, ample storage, and 20 on-site parking spots

⇔ 20 🗔 1,777 m2

| Price         | EOI        |
|---------------|------------|
| Property Type | Commercial |
| Property ID   | 271        |
| Land Area     | 1,777 m2   |
| Office Area   | 355 m2     |